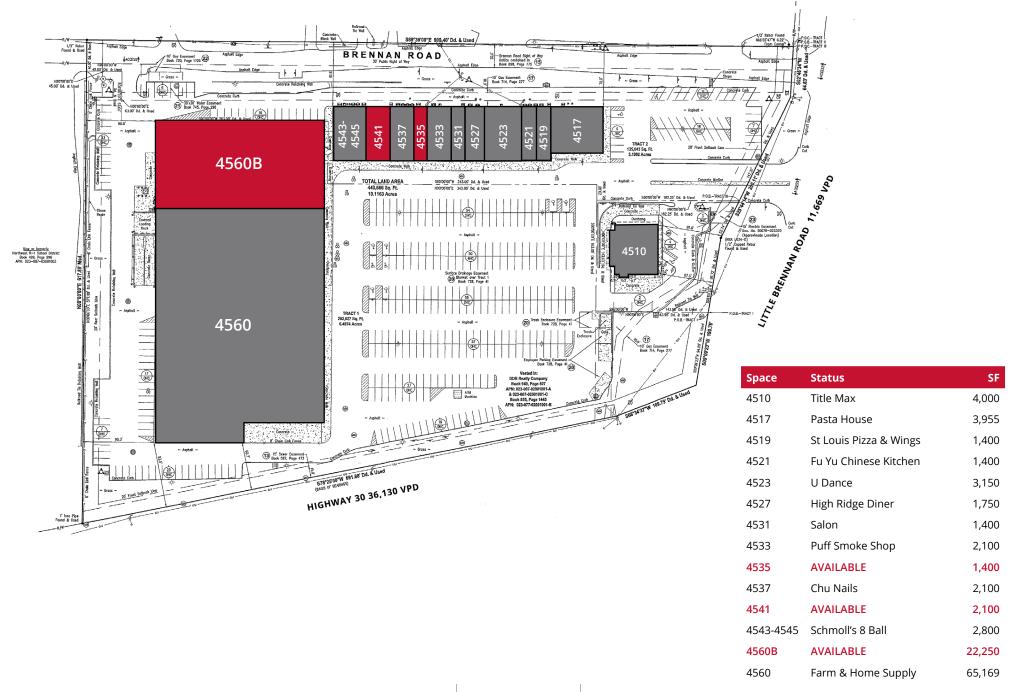

**Population** 37,746 | 77,684 | 405,665



**Daytime Population** 20,180 | 54,012 | 290,028

\$

Median Household Income \$91,015 | \$90,569 | \$106,901



## **RETAIL FOR LEASE**

Gravois Village Plaza | 4560 Gravois Road | High Ridge, Missouri 63049 1,400 - 22,250 SF | Call for Details | Triple Nets: \$2.00/SF

## **PROPERTY DETAILS**

Anchored by Farm & Home Supply
Great visibility from Highway 30
Large monument signage available
Ample parking
Highway 30 - 36,130 VPD

Ashley Krekovich 314.785.7635 akrekovich@paceproperties.com

**Evan Barnett** 314.785.7678 ebarnett@paceproperties.com

## Site Plan



## **Trade Area Aerial**