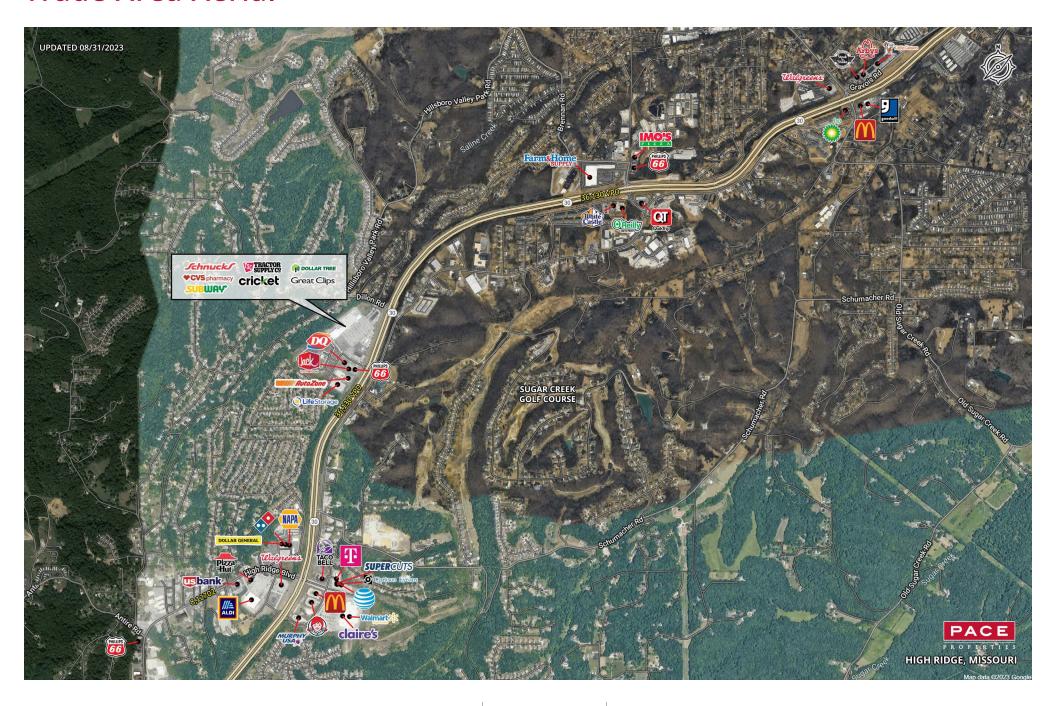

**Population** 37,746 | 77,684 | 405,665



**Daytime Population** 20,180 | 54,012 | 290,028

\$

Median Household Income \$91,015 | \$90,569 | \$106,901



## **RETAIL FOR LEASE**

Gravois Village Plaza | 4560 Gravois Road | High Ridge, Missouri 63049 1,400 - 22,250 SF | Call for Details | Triple Nets: \$2.00/SF

## **PROPERTY DETAILS**

Anchored by Farm & Home Supply
Great visibility from Highway 30
Large monument signage available
Ample parking
Highway 30 - 36,130 VPD

Ashley Krekovich 314.785.7635 akrekovich@paceproperties.com

**Evan Barnett** 314.785.7678 ebarnett@paceproperties.com

## Site Plan



## **Trade Area Aerial**